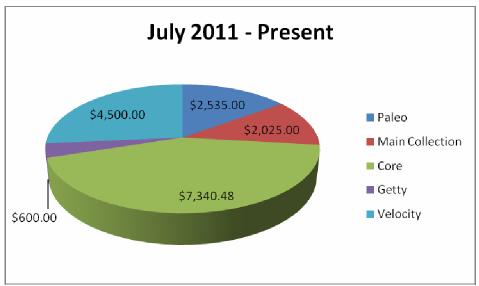

# **Requested Materials:**

|                 | July201 | July2010 - June 2011 |    | July 2011-June 2012 |    | July 2012 - Present |  |
|-----------------|---------|----------------------|----|---------------------|----|---------------------|--|
| Paleo           | \$      | 5,850.00             | \$ | 2,535.00            | \$ | 3,317.00            |  |
| Main Collection | \$      | 1,040.00             | \$ | 2,025.00            | \$ | 280.00              |  |
| Core            | \$      | 5,751.10             | \$ | 7,340.00            | \$ | 900.00              |  |
| Getty           | \$      | 800.00               | \$ | 600.00              | -  |                     |  |
| Velocity        | \$      | 33,500.00            | \$ | 4,500.00            | -  |                     |  |
|                 | \$      | 46,941.10            | \$ | 17,000.00           | \$ | 4,497.00            |  |