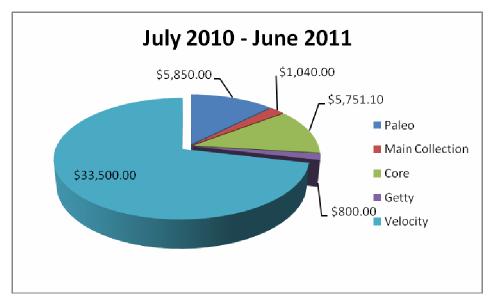

# **Requested Materials:**

|                 | July201 | July2010 - June 2011 |    | July 2011-June 2012 |    | July 2012 - Present |  |
|-----------------|---------|----------------------|----|---------------------|----|---------------------|--|
| Paleo           | \$      | 5,850.00             | \$ | 2,535.00            | \$ | 3,317.00            |  |
| Main Collection | \$      | 1,040.00             | \$ | 2,025.00            | \$ | 280.00              |  |
| Core            | \$      | 5,751.10             | \$ | 7,340.00            | \$ | 900.00              |  |
| Getty           | \$      | 800.00               | \$ | 600.00              | -  |                     |  |
| Velocity        | \$      | 33,500.00            | \$ | 4,500.00            | -  |                     |  |
|                 | \$      | 46,941.10            | \$ | 17,000.00           | \$ | 4,497.00            |  |